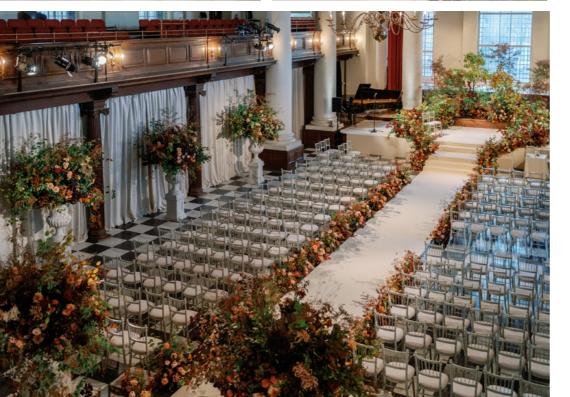

# **WEDDING CELEBRATIONS**

Celebrate your magical day in an exquisite setting.

Our Grade I listed venue, quietly nestled amongst the Georgian houses and gardens of Smith Square, Westminster, is an 18th century Baroque masterpiece believed to be the finest in England. Featuring columns, magnificent brass chandelier, small garden grounds, and portico steps, it's a beautiful and flexible space to celebrate your wedding with family and friends.

#### Capactities

324 guests for ceremony 280 for a seated wedding breakfast 500 for a standing reception

"Thank you for last weekend. The bride and groom were over the moon with everything, particularly how beautiful Smith Square Hall looked. Your team on the day were extremely helpful and so easy to work with."