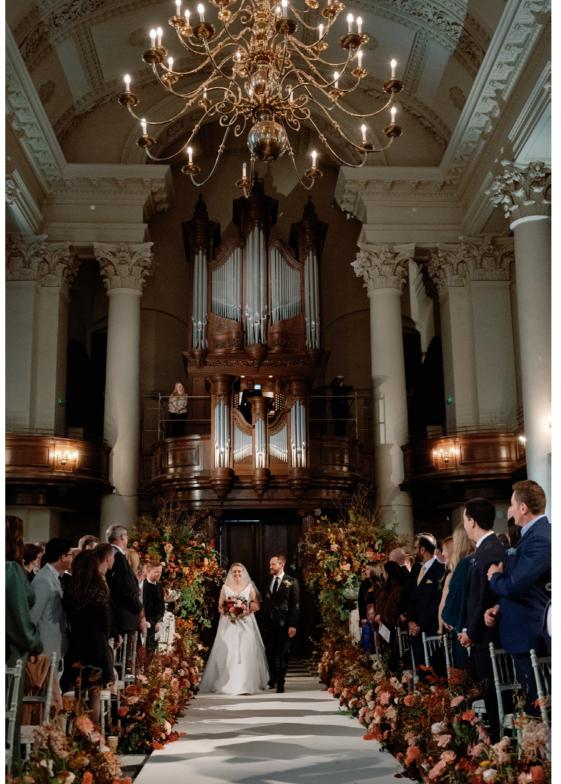

# **WEDDING CELEBRATIONS**

Celebrate your magical day in an exquisite setting.

Our Grade I listed venue, quietly nestled amongst the Georgian houses and gardens of Smith Square, Westminster, is an 18th century Baroque masterpiece believed to be the finest in England. Featuring columns, magnificent brass chandelier, small garden grounds, and portico steps, it's a beautiful and flexible space to celebrate your wedding with family and friends.

#### Capactities

324 guests for ceremony 280 for a seated wedding breakfast 500 for a standing reception

"Thank you for last weekend. The bride and groom were over the moon with everything, particularly how beautiful Smith Square Hall looked. Your team on the day were extremely helpful and so easy to work with."